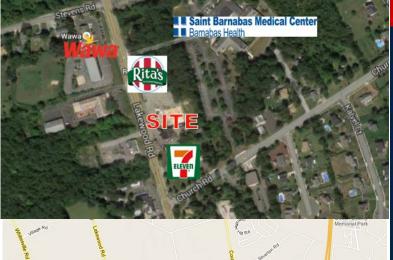

### \$70,000 / Year NNN Per Pad

This property is located along the northbound lane of Rte 9 with corner access to Church Road across from Super Wawa, and next to Rita's Ice and 7-11. It is situated on a larger tract with 3 other separate buildings on one parcel - 7-11 at the corner, an Auto Repair Center, and Rita's Ice. This is an ideal location for an Auto Zone, Advanced Auto or a Daycare facility. Business permits Retail, Automotive, Food, Fast Food, Bank Branch, Coffee, etc.

• Lot Size: 1.50 to 2 AC

Block: 172.04

Lot: 27

Lot Depth: Over 287' ft.

Zoned: RHB-Rural Hwy

CORNER ACCESS TO TRAFFIC LIGHT

 Proposed Multi Family Development 141 Unit Apartments and 32,000 SF Retail Stores across from subject..